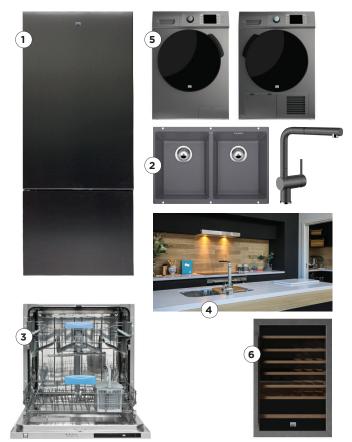

## 1. Refrigeration

Blanco BRF460TD or BRF460BD 460 Litre Refrigerator/Freezer, dark stainless finish

# 2. Sink & Tap

Blanco Granite Undermount Sink & Tap - Linussa 4S Sink Mixer and Subline Series Undermount Bowl (single, 1.5 or double bowl options)

# 3. Integrated Dishwasher

Blanco BFID3458X Fully Integrated Dishwasher with panel

#### 5. Laundry

Blanco BWM9C 9kg Front Load Washing Machine & Blanco BCD7HPC 7kg Heat Pump Dryer

Note: Delivered to site on the date of Handover or an agreed date with owner/builder. (Installation not included)

#### 6. Wine Cooler

Oasis designs only - Blanco BWC48D Freestanding Wine Cooler

Call **1800 677 156** hotondo.com.au